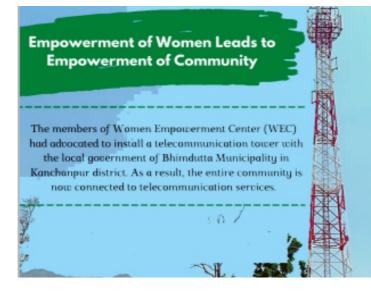

#### A telecom tower that removed fear

there was no communication network, the locals couldn't even share information about floods or other disasters with each other. It is because of the same reason they couldn't carry rescue works which would be possible if they were able to share information in a timely.

Staying at Mahakali River basin area itself is a risk. Lack of basic facilities such as electricity, road, irrigation and drinking water made the situation worse. What one could notice there was erosion, inundation and landfilling with sands. The meaning of Shantanagar is a peaceful town. But there was no peace. There was only chaos, shortage and pain.

This settlement is 26 kilometres far from Mahendranagar, the district headquarters of Kanchanpur, in the far-western part of the country. During the Maoist insurgency, Nepal Army burnt the forest area stating that the rebel Maoists were taking refuge inside the jungle. After that, people started settling there. In the beginning, a few houses were there. Now, there are 140 houses in the new settlement.

Sharada Women Empowerment Center is active in the settlement. The Center is run under the TROSA project jointly supported by OXFAM and NEEDS (Nepal Environment and Equity Development Society) Nepal since 2074 BS. This Center helps address the problems faced by the locals staying in the Mahakali River basin area. The Center has done some remarkable works as per its objectives.

The members and stakeholders meet atthe scheduled time and discuss their problems. They set their priorities and work to address them accordingly. They identify those who can support them. At the Center, they discussed social problems and cross border issues. As they prepared a priority list, the issue of communication and network problems was in the first point of the list.

As there was no communication network, the locals couldn't even share information about floods or other disasters with each other. It is because of the same reason they couldn't carry rescue works which would be possible if they were able to share information in a timely. They were compelled to see cattle being swept away by rivers. They would be able to save the cattle if they had means of communication. They could communicate using Indian SIM cards. But, even for that, they had to go to Mahakali River bank far from their settlement. It wasn't easy.

As the communication problem caused more troubles, members of the women empowerment centredecided to resolve it. A meeting of the Center on June 3, 2019, decided to take initiative to build a tower of Nepal Telecom. They resolved to initiate the process through the ward office of the local government. In Nepal, many organizations take such

decisions but don't become active for implementation. However, members of this Center sprang into action.

They went to the ward office on June 21, 2019. The female members of the Center reached there in a big group. They explained their problem properly and submitted a letter to the ward chair.

Namaste SIM card network has come into operation for KhallaMasethi. Congratulations everyone. Thank you all who helped. **Anjali Bohara**, from Facebook status

They didn't remain silent even after that. They constantly followed up the matter. Eventually, they succeeded to erect a telecom tower at the settlement on April 27, 2021. They proved that any task can be logically concluded if that is regularly followed and coordinated by the concerned people. This has boosted the morale of the locals.

Now locals are elated with joy as they can give important and emergency information to the concerned people immediately. They can share happy moments with near and dear ones. After that they started sharing ideas, information and happy moments also on social media such as Facebook. The tower made it possible for their journey to the digital age.

Now they don't need to rely on India's technology nor do they need to travel up to the Mahakali River bank searching network connection. Now they can talk over mobile phone staying inside their bedrooms. So, they now thank the TROSA project, the ward office, Nepal Telecom and others who helped in setting up the tower.

They say, "The telecom tower erected in the neighborhood has become a means of solace for the locals and has given a strong ground that they can be safe even if there is flood or other disaster."