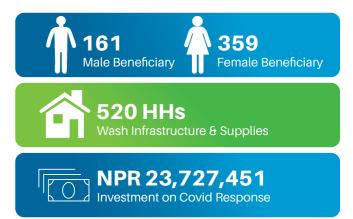

| Title                         | Information                     |
|-------------------------------|---------------------------------|
| Name of the Project           | : COVID-19 Prepared & Respor    |
| Period of the Project         | : 15 February 2021 to 31st Ma   |
| Funding Agency                | : UNICEF                        |
| Geographical Coverage         | : Doti, Baitadi, Bajhang, Achha |
| Target Beneficiaries/         | : Students, Children, Health Pr |
| GroupSDGs and National policy | : SDG 3 (Good Health and Wel    |

#### **Major Accomplished Tasks**

- Support for WASH facilities upgrading/ repair& maintenance services: as per technical cost estimate and design in 7 Health Care Facilities at Patan, Dipayal Silgadhi and Shikhar Municipality, Baitadi and Doti Respectively.
- Planning meeting and capacity building of school teachers, SMC/PTA and child club members on school WASH along with disinfection in Schools and Health Care Facilities.
- Support for improvement of WASH facilities in 35 • Schools and disinfection at Patan, Dipayal Silgadhi and Shikhar Municipality, Baitadi and Doti Respectively.
- WASH IEC materials and WASH messaging at Patan, Dipayal Silgadhi and Shikhar Municipality, Baitadi and Doti Respectively.
- IEC/BBC Materials Development and Dissemination.

#### **Major Qualitative Results:**

- of 48,956 People reached all together with critical WASH related infrastructures, supplies & Behavioural Promotional Messages in the communities, Schools and HCFs in the 3 municipalities in the Doti and Baitadi District.
- WASH status of 7 HCFs assessed and identified the area • of improvement of WASH facilities in the HCFs.

- of 7 Orientation on WASH in HCFs to the staff of 7 HCFs has been completed.
- in the total 144 HCFs staff, management committee • members and health workers are sensitized on the process, importance & WASH standard for Health post as of National Standards and guidelines for WASH in HCFs 2017.
- WASH infrastructure and facilities are improved and maintained in the 7 HCFs as per find of initial assessment. Throughout the facilities 4,164 patients and staff are benefited by using the WASH facilities.