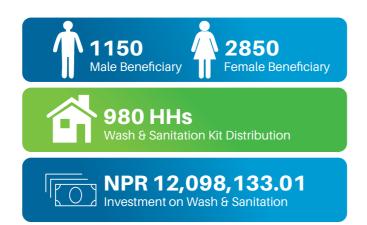

#### **Major Accomplished Tasks**

- Support for WASH facilities upgrading/ repair& maintenance services: as per technical cost estimate and design in 7 Health Care Facilities at Patan, Dipayal Silgadhi and Shikhar Municipality, Baitadi and Doti Respectively.
- Planning meeting and capacity building of school teachers, SMC/PTA and child club members on school WASH along with disinfection in Schools and Health Care Facilities.
- Support for improvement of WASH facilities in 35 • Schools and disinfection at Patan, Dipayal Silgadhi and Shikhar Municipality, Baitadi and Doti Respectively.
- WASH IEC materials and WASH messaging at Patan, Dipayal Silgadhi and Shikhar Municipality, Baitadi and Doti Respectively.
- IEC/BBC Materials Development and Dissemination.

#### **Major Qualitative Results:**

- of 48,956 People reached all together with critical WASH related infrastructures, supplies & Behavioural Promotional Messages in the communities, Schools and HCFs in the 3 municipalities in the Doti and Baitadi District.
- WASH status of 7 HCFs assessed and identified the area • of improvement of WASH facilities in the HCFs.

- of 7 Orientation on WASH in HCFs to the staff of 7 HCFs has been completed.
- in the total 144 HCFs staff, management committee • members and health workers are sensitized on the process, importance & WASH standard for Health post as of National Standards and guidelines for WASH in HCFs 2017.
- WASH infrastructure and facilities are improved and maintained in the 7 HCFs as per find of initial assessment. Throughout the facilities 4,164 patients and staff are benefited by using the WASH facilities.