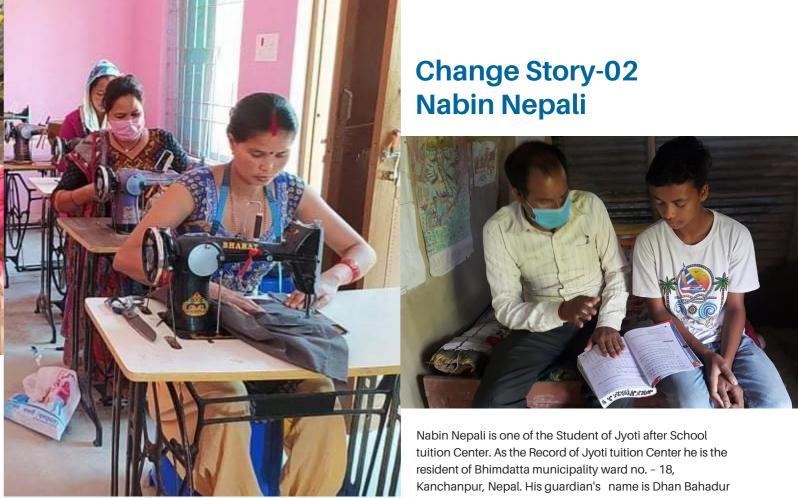

#### **Change Story-01 Punam Chaudhary**

Punam Chaudhary is one of member of Jyoti Coop. Her name is Punam Chaudhary. She is 28 years old. Her husband name is Suraj Chaudhary and they have two daughter. Punam Chaudhary lives in Bhimdatta municipality ward No.-18, Saalghari kanchanpur, Nepal. She is belongs to marginalized and Poor family because of low economic status. Before joining in the jyoti coop she used to go to do labor with her husband. Because of unskilled and uneducated status she is forced to work mostly as labor worker in the road side, building construction, thought the working at road side and building construction quite tough and more risky. Due to her unskilled and not having any income source it's very difficult for her to survive the family. one day she heard about jyoti coop from her relatives and she got opportunity to participate and learn about tailoring at Jyoti Coop. After Joining in Jyoti Coop she improved in skill of Tailoring. Nowadays she can stitch clothes of different design and also became proficient in Cutting Pants and Shirt. Also she became self empowered for making school dress properly and she able to earn money for her family. Now she is skilled and she wants to open a tailoring shop so that she can be self dependent.