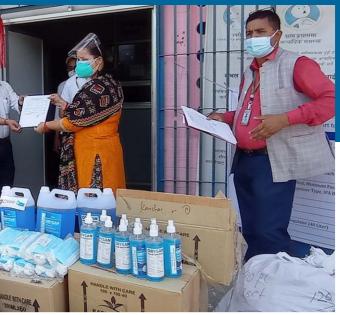

#### Organization Activity for Local Capacity Enhance & Management

In the FY 2021, NEEDS Nepal was scaled up in partnership with the Municipality and Rural Municipality at the multidimensional level and sector. The organization were provided support to the local government to formulate the DRR/M related policies, guideline and plan and execute these plans during the unseasonal heavy rain flood in the district. Apart from that, the organization were massively supported to the health care facilities all over the Sudurpaschim province to deal with the COVID-19 Pandemic by supplies, technical human resource support, equipment, infrastructure and promotional behavior and risk communication messages my mobilizing the local media house, groups and government. The organization provided support in holistic approaches to capacity building of the poor & vulnerable groups, local government & frontlines to deal with the pandemic during the first and 2nd wave of COVID-19.