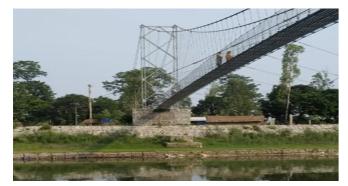

#### A telecom tower that removed fear

there was no communication network, the locals couldn't even share information about floods or other disasters with each other. It is because of the same reason they couldn't carry rescue works which would be possible if they were able to share information in a timely.

Staying at Mahakali River basin area itself is a risk. Lack of basic facilities such as electricity, road, irrigation and drinking water made the situation worse. What one could notice there was erosion, inundation and landfilling with sands. The meaning of Shantanagar is a peaceful town. But there was no peace. There was only chaos, shortage and pain.

This settlement is 26 kilometres far from Mahendranagar, the district headquarters of Kanchanpur, in the far-western part of the country. During the Maoist insurgency, Nepal Army burnt the forest area stating that the rebel Maoists were taking refuge inside the jungle. After that, people started settling there. In the beginning, a few houses were there. Now, there are 140 houses in the new settlement.

As the communication problem caused more troubles, members of the women empowerment centredecided to resolve it. A meeting of the Center on June 3, 2019, decided to take initiative to build a tower of Nepal Telecom. They resolved to initiate the process through the ward office of the local government. In Nepal, many organizations take such

Namaste SIM card network has come into operation for KhallaMasethi. Congratulations everyone. Thank you all who helped. **Anjali Bohara**, from Facebook status

They didn't remain silent even after that. They constantly followed up the matter. Eventually, they succeeded to erect a telecom tower at the settlement on April 27, 2021. They proved that any task can be logically concluded if that is regularly followed and coordinated by the concerned people. This has boosted the morale of the locals.

Now locals are elated with joy as they can give important and emergency information to the concerned people immediately. They can share happy moments with near and dear ones. After that they started sharing ideas, information and happy moments also on social media such as Facebook. The tower made it possible for their journey to the digital age.

Now they don't need to rely on India's technology nor do they need to travel up to the Mahakali River bank searching network connection. Now they can talk over mobile phone staying inside their bedrooms. So, they now thank the TROSA project, the ward office, Nepal Telecom and others who helped in setting up the tower.

They say, "The telecom tower erected in the neighborhood has become a means of solace for the locals and has given a strong ground that they can be safe even if there is flood or other disaster."