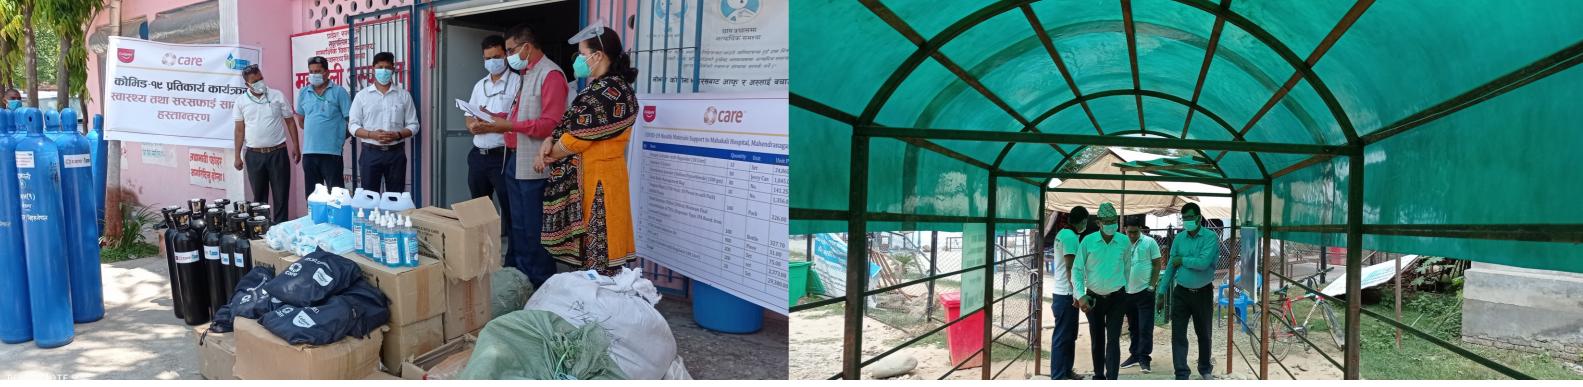

#### Organization Activity for Local Capacity Enhance & Management

In the FY 2021, NEEDS Nepal was scaled up in partnership with the Municipality and Rural Municipality at the multidimensional level and sector. The organization were provided support to the local government to formulate the DRR/M related policies, guideline and plan and execute these plans during the unseasonal heavy rain flood in the district. Apart from that, the organization were massively supported to the health care facilities all over the Sudurpaschim province to deal with the COVID-19 Pandemic by supplies, technical human resource support, equipment, infrastructure and promotional behavior and risk communication messages my mobilizing the local media house, groups and government. The organization provided support in holistic approaches to capacity building of the poor & vulnerable groups, local government & frontlines to deal with the pandemic during the first and 2nd wave of COVID-19.

#### Major Accomplished Tasks

- Altogether 7 organizational policies (Code of conduct 2062, Financial administration policy, GESI Policy – 2068, HRM and administration policy, Material mobilization policy, Procurement policy 2061), 1 emergency fund mobilization guideline, 1 Organizational strategy, and organizational profile
- Altogether 287 participants 148 females and 139 males (Including executive committee, NEEDS Nepal officials, DDMC/DEOC, Krishnapur MP LDMC, NRCS, community groups and other relevant stakeholders)
- 2 District level plan (Revision of DPRP and Monsoon preparedness and response plan) and 1 Palika level Monsoon preparedness and response plan finalized with the support of the project.
- Strengthen the 4 ward level and community level task force (first aid, health safety, early warning, light search and rescue) and and mentioned in the monsoon preparedness and response plan for the linkage with LDMC and LEOC strengthening and functioning through such kind of capacity building activities.
- Immediate lacking of oxygen cylinders and medical supplies at Mahakali hospital fulfilled and availability of the medical items made some relief on this crisis created by COVID-19

#### tform (HPP) initiatives

Sudurpachhim Province)

- Channelized the network of community groups and task forces for disaster management to the government response mechanism by creating an interface and engaging in dialogue with government mechanisms.
- Captured learning & knowledge sharing at various existing platforms at the implementing partner's forum along with local and district level.
- Mobilized emergency fund to partners and channelize quick response fund to Crisis so created by COVID-19.