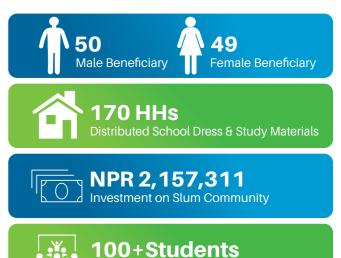

#### **Major Accomplished Tasks**

- The tutors taught 100 students by Phone Call and visited them individually to help in their study (Audio Call class). visited them individually to help in their study (Audio Call class).
- First Aid Kits are provided to Student (Slum Kids) of Jyoti Center. visited them individually to help in their study (Audio Call class).
- The Jyoti Coop has made a new design kurti, T-shirt and bags for First-Aid kits and succeeded to sell in the market. visited them individually to help
- Distributed Study materials and School Uniform to every student (Slum Kids) of Jyoti Center.
- Distributed cotton mask to 100 kids and 170 Households of Slum Community.

#### Major Qualitative Results:

- Slum kids are disciplined; motivated, academic level has been increased and got proper and effective education regarding their regular study and course Book.
- 17 Slum women (Jyoti coop members) became proficient in making different kinds of fabric products, cutting pants shirts and they were happy to see the changes themselves.