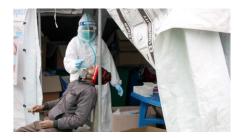

#### Organization Activity for Local Capacity Enhance & Management

In the FY 2021, NEEDS Nepal was scaled up in partnership with the Municipality and Rural Municipality at the multidimensional level and sector. The organization were provided support to the local government to formulate the DRR/M related policies, guideline and plan and execute these plans during the unseasonal heavy rain flood in the district. Apart from that, the organization were massively supported to the health care facilities all over the Sudurpaschim province to deal with the COVID-19 Pandemic by supplies, technical human resource support, equipment, infrastructure and promotional behavior and risk communication messages my mobilizing the local media house, groups and government. The organization provided support in holistic approaches to capacity building of the poor & vulnerable groups, local government & frontlines to deal with the pandemic during the first and 2nd wave of COVID-19.