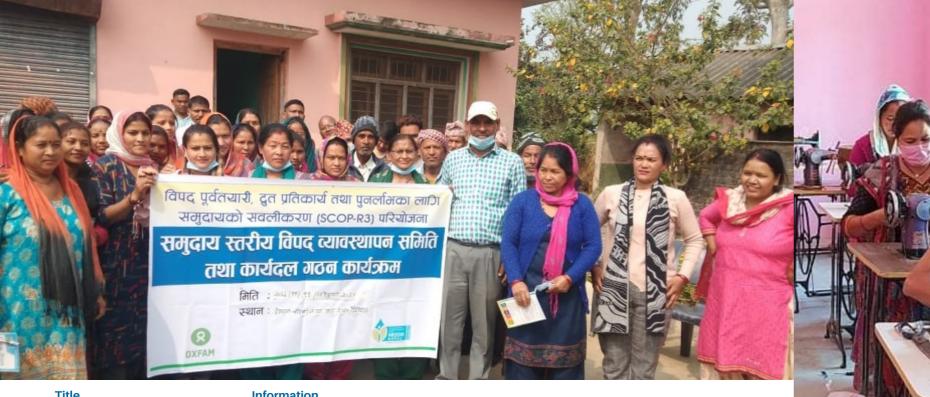

| Title                        |      | Information                                                                          |
|------------------------------|------|--------------------------------------------------------------------------------------|
| Name of the Project          | :    | Strengthening Community Preparedness, Rapid Response and Recovery (SCOP-R3)          |
| Period of the Project        | :    | October 2020 to 2023                                                                 |
| Funding Agency               | :    | Margaret A Cargill Philanthropist (MACP) and technical support by OXFAM in Nepal     |
| Geographical Coverage        | :    | Bheemdutt , Dodhara Chandani, Beldandi Rural Municipality and Parshuram Municipality |
| Target Beneficiaries/        | :    | 40 community disaster management committee in 4 Palikas                              |
| GroupSDGs and National polic | cv · | SDG13 (Climate Action)                                                               |

#### **Major Accomplished Tasks**

- Forty Community Disaster Management communities and their task force formed in Bheemdutt, Dodhara Chandani, Parshuram municipality, and Beldadi RM.
- Updated the DRR plan of existing palikas.
- Developed the PCMA report of four palikas
- Developed the VCA report of forty communities. ٠

#### **Major Qualitative Results:**

- Bheemdutt, Dodhara Chandani, Parshuram Municipality, and Beldadi RM have updated the existing plan with the support of NEEDS Nepal.
- Study on EWS Status of Mahakali Bain through the consultant.
- Forty vulnerability and capacity assessment report • completed and is in process of endorsement.