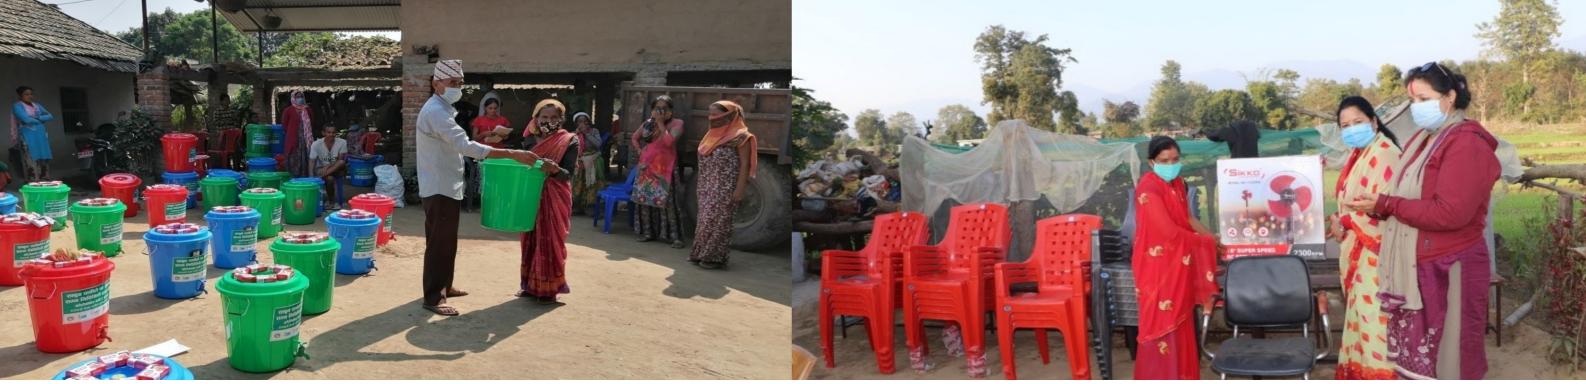

#### **Major Accomplished Tasks**

- Coordination meeting with local, provincial and national government for advocacy and influencing on MMH and overall response based on strategy.
- Implementation of and monitoring use of bucket with • tap and lid, hygiene items along with MMH behavior for hand washing at household level - Partners Nepal
- Support health and help desk in municipality to 1) provide information on culturally appropriate hygiene and health practices and behaviors focusing on MMH and 2) to dispel fake information on Covid-19

#### **Major Qualitative Results:**

- Household level hand washing station at 2000 household was established at Bhimdatt municipality ward no 2, 9, 10, 11, 12, 13, 18, 19. Likewise distribution of soaps and bucket with tap and lid to landless slum areas/ DAG group for the purpose to promote and adopt hand washing practices by family and individual at household level.
- Roll out of Mums Magic Hand session by trained MMH • champions using PPE set has been conducted .In 100 mothers groups 1200 MMH sessions has been completed . Sessions like colour powder exercise, puzzle game, bingo, card game, Key visulas, stickers, voting exercise, foot prints has been done.

- 28 foot oriented hand washing station at different • places of Bhimdatt Municipality, similarly wash materials Hand Wash, sanitizers, floor disinfectant.
- Two digital display at institution level one at Mahakali Sub province Hospital and other at Mahakali Buspark. In one day 250 beneficiaries were reached at both digital display installation sites.