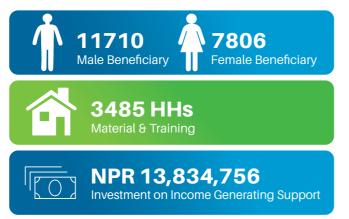

#### **Major Accomplished Tasks**

- Four migrants information centres (district adminstration office Doti & Kanchanpur, buspark Mahendranagar Kanchanpurand and Punurbas municipality Kanchanpur) are regularly operated.
- 3-days business counselling, 3-days livelihood implementation plan (LIP), various vocational/skill training (390-hrs building electrician, 7-days vocational goat farming, 7-days poulltry farming) were conducted and entrepreneurship start up support (8-weeks 50 chicken, 2 goats, and tool/equipments for trainee of building electrician) distributed to target beneficaries.
- A research study was conducted on problems and issues of Nepalese-India migration.
- Mobilized community motivators for rising awareness on safe migration, foreign employment, anti-human trafficking and formalization of remittance, etc.

#### Major Qualitative Results:

 Local governments of working area,out of working area and province government have reliazed to regulate/manage Nepalese-India migration issues.

- Targeted beneficiaries are capacitated on business counseling, livelihood implementation plan and have business plan of proposed entrepreneurship/livelihood scheme on hand.
- Poultry supported families have started to harvest/earning.