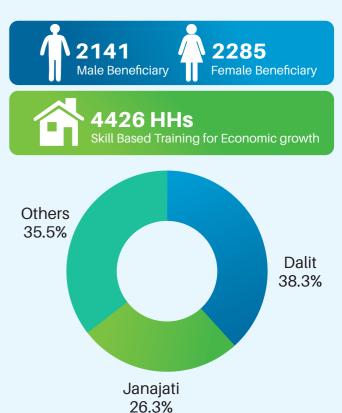

is in the community but they could not get any relevant work in the pandemic situation of COVID-19.

The resilience plus project implemented in Mahakali Municipality area where they lived in partnership between NEEDS Nepal and Mercy corps. After this project implementation, vulnerable like them got benefitted effectively. Through the use of prepared card, they have fulfilled their basic needs such as food items, utensils, clothes and other necessary items. She said "When she had to starve to death without any work, the relief of his feet really saved his life. Hamilai Dhunga Khojda Dewati Bhetaya Jasto lagyo. In addition to this, she expressed her heartfelt thanks and gratitude to the supporting agencies and willing to get further support regarding basic needs and education for children.



#### "We will remember this program forever"



Dhauli (Debi) Kunwar, lactating mother, age 32 is now living at her maternal home in Mauriphata wa no 6 of Krishnapur Municipality. Her husband is working in India. Her mother said that they bought Gas Stove, Cylinder and Gas for the first time at Rs 7000. She further added that before this program, we were bound to use the traditional stove and they had to collect/steal wood fuel from the forest, now it is very difficult too to get the wood from the forest.

She also bought rice, oil, soap, washing powder and few clothes. Her mother said, "Ek Dhikko Nun (Salt) Pani Kasai Sanga Magada Paidaina". In this situation, "what we have got is really appreciable and we will tell your name". "We will remember this program forever; we have seen the Ga