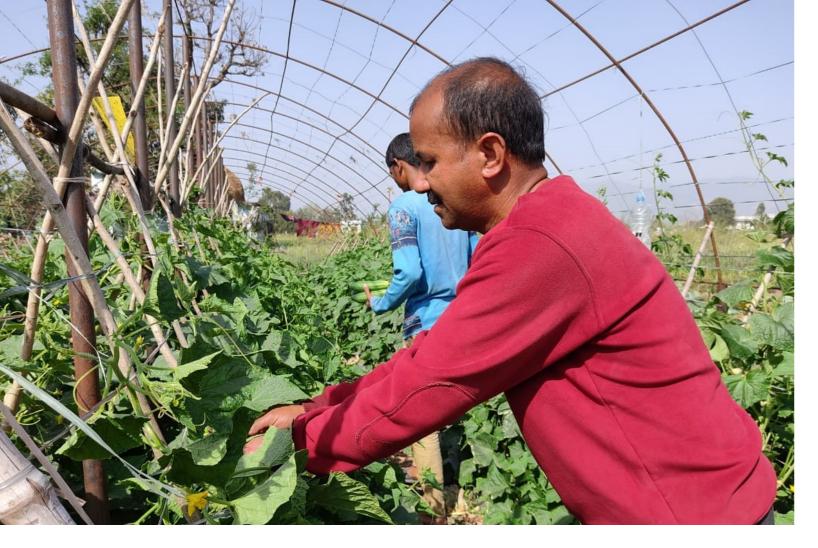

Bir Bahadur Khadka, age 48 is a hard working farmer of Bheemdutta Municipality ward no. 11 Bhujela toll of Kanchanpur district. Born in a middle class family, he never got to study but he has worked hard since and he is providing his young kids and grandkids with the chance to study in good schools. His mom age 93 recently met an accident, now she is unable to walk due to a broken leg. He started commercial vegetable farming from 2066 in 1 khatta of land but now he has expanded his farming land to 18 khatta. He was selected as a poly house farmer in "COVID-19 response and socio-economic recovery project" funded by UNDP and Bheemdutta municipality due to his weak economic condition and COVID affected condition.

Mr. Khadka said with a sad face" I could not earn enough to feed my family when I was farming rice and wheat in my land. During that unfortunate time I broke my leg while working and I had to rent out some of my land for loan as I had no saving for treatment. I started banana farming after the incident and I was able to pay off the loan after hard work." He grew interested in vegetable farming after he received training from an organization and then he started cucumber farming in 1 khatta." I was earning good from vegetable farming and eventually I expanded my farming land along with different vegetables. But during the time of COVID pandemic my sons lost their job in India and they had to return back home after which all the responsibilities of my whole family came on my shoulders. I was having a hard time feeding my family. I received a Poly-house and vegetable farming training The COVID-19 response project during this time which encouraged me to work harder and I started farming in 18 khatta land with the help of my sons." said Mr. Khadka.

He has earned about 50 thousands since he joined the project from poly house and open vegetable farming. Mr. Khadka said with a big smile on his face. I have been able pay off my loans, send my kids and