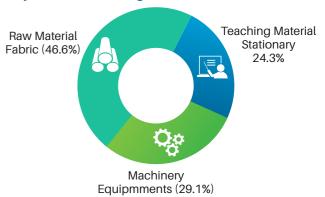

Nepali. He is belongs to marginalized family because of low economic status.

He was admitted in Jyoti tuition Center in 2018 A.D. Before admitting tuition Center his English Language was very poor in both spoken and written. He could not say even simple word in English. He felt difficulty while expressing things in English. Immediately after joining tuition he has improved many things that are related to spoken and written English. Nowadays he can easily express anything in English Language using Common components of language. He is also able to write Common terms in English like essay writing, Conversation writing, story writing etc. He can use language correctly accordingly to the situation like greeting, farewell, welcoming etc.

In Conclusion; he is one of the well learners because of his grant effort as well as the hard labor of teachers. We hope that he will become better this hear future. We wish his bright Future ahead.