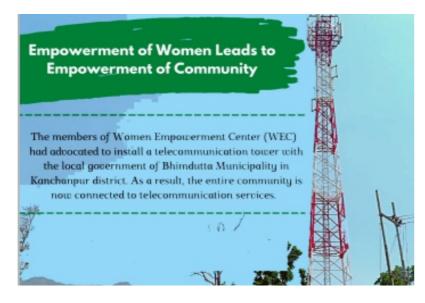

#### **Major Qualitative Results:**

- The local government has taken ownership of MahakaliSambad to raise the communities' issues.
- Regular coordination and Lobby meeting result in gabion embankment in Kutiyakabar under PradhanmantriChureSanrakshaKosh 83 lakhs budget and telecom tower constructed in Santanagarkhalla where community people can easily communicate over the phone with their close ones and disseminate information during Disaster.
- Succeed to allocate budget on irrigation(1lacs), aquatic ٠ life conservation (1 lacs), drinking water (2 crore), graveling road (2 lacs)

#### A telecom tower that removed fear

there was no communication network, the locals couldn't even share information about floods or other disasters with each other. It is because of the same reason they couldn't carry rescue works which would be possible if they were able to share information in a timely.

Staying at Mahakali River basin area itself is a risk. Lack of basic facilities such as electricity, road, irrigation and drinking water made the situation worse. What one could notice there was erosion, inundation and landfilling with sands. The meaning of Shantanagar is a peaceful town. But there was no peace. There was only chaos, shortage and pain.

This settlement is 26 kilometres far from Mahendranagar, the district headquarters of Kanchanpur, in the far-western part of the country. During the Maoist insurgency, Nepal Army burnt the forest area stating that the rebel Maoists were taking refuge inside the jungle. After that, people started settling there. In the beginning, a few houses were there. Now, there are 140 houses in the new settlement.

Sharada Women Empowerment Center is active in the settlement. The Center is run under the TROSA project jointly supported by OXFAM and NEEDS (Nepal Environment and Equity Development Society) Nepal since 2074 BS. This Center helps address the problems faced by the locals staying in the Mahakali River basin area. The Center has done some remarkable works as per its objectives.

The members and stakeholders meet atthe scheduled time and discuss their problems. They set their priorities and work to address them accordingly. They identify those who can support them. At the Center, they discussed social problems and cross border issues. As they prepared a priority list, the issue of communication and network problems was in the first point of the list.

As there was no communication network, the locals couldn't even share information about floods or other disasters with each other. It is because of the same reason they couldn't carry rescue works which would be possible if they were able to share information in a timely. They were compelled to see cattle being swept away by rivers. They would be able to save the cattle if they had means of communication. They could communicate using Indian SIM cards. But, even for that, they had to go to Mahakali River bank far from their settlement. It wasn't easy.

As the communication problem caused more troubles, members of the women empowerment centredecided to resolve it. A meeting of the Center on June 3, 2019, decided to take initiative to build a tower of Nepal Telecom. They resolved to initiate the process through the ward office of the local government. In Nepal, many organizations take such

decisions but don't become active for implementation. However, members of this Center sprang into action.

They went to the ward office on June 21, 2019. The female members of the Center reached there in a big group. They explained their problem properly and submitted a letter to the ward chair.

Namaste SIM card network has come into operation for KhallaMasethi. Congratulations everyone. Thank you all who helped. **Anjali Bohara**, from Facebook status

They didn't remain silent even after that. They constantly followed up the matter. Eventually, they succeeded to erect a telecom tower at the settlement on April 27, 2021. They proved that any task can be logically concluded if that is regularly followed and coordinated by the concerned people. This has boosted the morale of the locals.

Now locals are elated with joy as they can give important and emergency information to the concerned people immediately. They can share happy moments with near and dear ones. After that they started sharing ideas, information and happy moments also on social media such as Facebook. The tower made it possible for their journey to the digital age.

Now they don't need to rely on India's technology nor do they need to travel up to the Mahakali River bank searching network connection. Now they can talk over mobile phone staying inside their bedrooms. So, they now thank the TROSA project, the ward office, Nepal Telecom and others who helped in setting up the tower.

They say, "The telecom tower erected in the neighborhood has become a means of solace for the locals and has given a strong ground that they can be safe even if there is flood or other disaster."